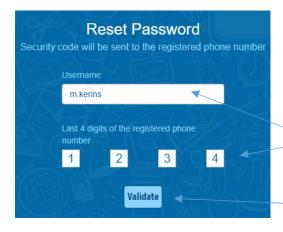

You will need to activate your account.

Please click on the create reset password

You enter the username you received in the text message to your phone and the last 4 digits of your mobile phone number.

Then Click validate.

Insert the code that was sent to your phone

Then enter your chosen password

Confirm it by entering it a second time