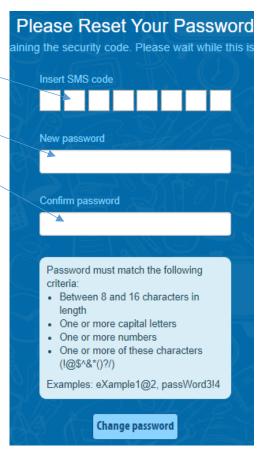

Then Click validate.

Insert the code that was sent to your phone

Then enter your chosen password

Confirm it by entering it a second time

## Password

- More than 8 characters
- One Capital letter
- One Number
- One of the following characters (! @ \$ ^ & ()?/)

You will get a confirmation notice Click on go to log on \_\_\_\_

Your Password has been updated successfully