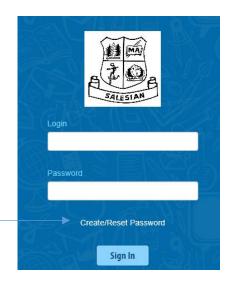

Go To Login

You are back to the login screen
Enter your user name and your new password

Login

m.kerins

Password

Create/Reset Password

Sign In

You will now have access to the following tabs